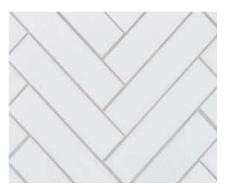

#### DESIGN BOARD

Unglazed White Herringbone - Floor Frosty Grout

Snowy Ibiza Silestone Countertop

Arcana Column Spout Polished Chrome Faucet

Vanity to match style above (drawers with open shelf below)

Polished Chrome Sconces and Silver Mirror