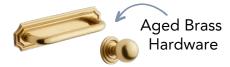

Aged Brass Hardware

Brass Sconce and

36x20" Brass Mirror

Willow Gray Cabinetry