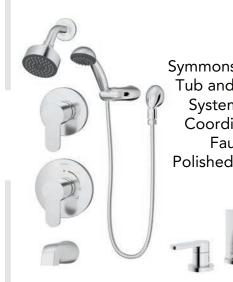

#### DESIGN BOARD

Main Floor Marble Art Matte Hex Frosty Grout

Tub Surround Zellige Gris Glossy Ceramic Frosty Grout

Arctic White Countertop

Symmons Identity
Tub and Shower
System with
Coordinating
Faucet
Polished Chrome