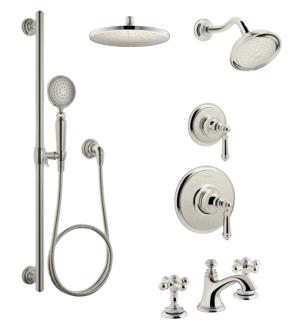

Kohler Artifacts Shower System and Tub Filler with Coordinating Faucet in Vibrant Polished Nickel

Arctic White Quartz Countertop