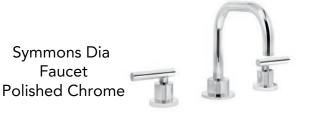

#### DESIGN BOARD

Main Floor Casablanca Dusk Porcelain

**Shower Walls** La Belle Antique Blue Polished

**Shower Floor** White Small Hex

Round Wooden Mirror and Navy and Chrome Sconces

Symmons Dia Shower Polished Chrome