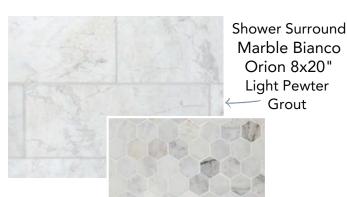

#### DESIGN BOARD

Main Floor Marble Art Matte Hex Frosty Grout

Tub Surround Zellige Gris Glossy Ceramic Frosty Grout

Arctic White Countertop

Symmons Identity
Tub and Shower
System with
Coordinating
Faucet
Polished Chrome