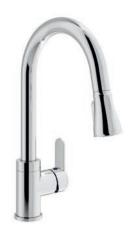

#### DESIGN BOARD

Crue Pull
Down
Kitchen Sink
Faucet
Polished
Chrome

Flooring - 6" White Oak Natural Finish

Calacatta Gold Quartz Countertop

MSI Medici Gold Pattern Backsplash

Custom Panel Beverage Cooler

Thermador 36" Refrigerator Bottom Freezer