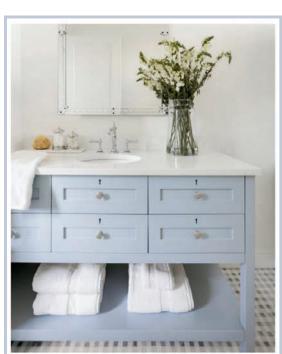

#### DESIGN BOARD

Main Floor **Empire Bianco Orion Light Pewter Grout** 

**Shower Floor** Marble Bianco Orion Hex **Light Pewter Grout** 

Grout

Satin Brass Sconce and Mirror

Tedd Wood Maple Alabaster Cabinetry

Kohler Artifacts Shower System and Tub Filler with Coordinating Faucet in Vibrant Polished Nickel

Arctic White Quartz Countertop