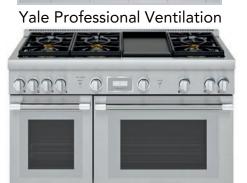

#### DESIGN BOARD

Crue Pull
Down
Kitchen Sink
Faucet
Polished
Chrome

Flooring - 6" White Oak Natural Finish

Calacatta Gold Quartz Countertop

MSI Medici Gold Pattern Backsplash

Custom Panel Beverage Cooler

Thermador 36" Refrigerator Bottom Freezer

Thermador Professional Combination Speed Oven

Thermador Custom Panel 24" Dishwasher

Thermador Professional Harmony Gas Range