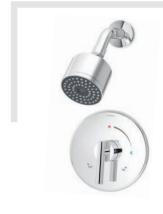

#### DESIGN BOARD

Main Floor Casablanca Dusk Porcelain

**Shower Walls** La Belle Antique Blue Polished

**Shower Floor** White Small Hex

Round Wooden Mirror and Navy and Chrome Sconces

Symmons Dia Shower Polished Chrome