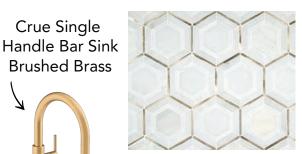

#### DESIGN BOARD

Crue Pull
Down
Kitchen Sink
Faucet
Polished
Chrome

Flooring - 6" White Oak Natural Finish

Calacatta Gold Quartz Countertop

MSI Medici Gold Pattern Backsplash

Custom Panel Beverage Cooler

Thermador 36" Refrigerator Bottom Freezer