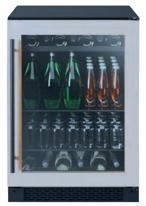

#### DESIGN BOARD

Crue Pull
Down
Kitchen Sink
Faucet
Polished
Chrome

Flooring - 6" White Oak Natural Finish

Calacatta Gold Quartz Countertop

MSI Medici Gold Pattern Backsplash

Custom Panel Beverage Cooler

Thermador 36" Refrigerator Bottom Freezer