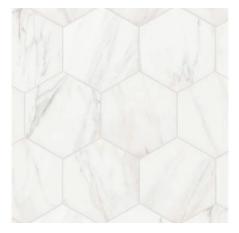

#### DESIGN BOARD

Main Floor Marble Art Matte Hex Frosty Grout

Tub Surround Zellige Gris Glossy Ceramic Frosty Grout

Arctic White Countertop

Symmons Identity
Tub and Shower
System with
Coordinating
Faucet
Polished Chrome