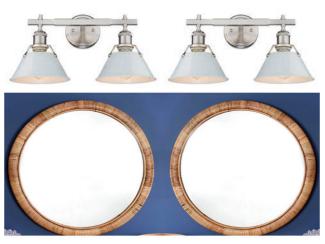

Aged Brass Hardware

Brass Sconce and

36x20" Brass Mirror

Willow Gray Cabinetry