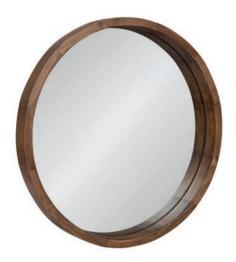

#### DESIGN BOARD

Main Floor Casablanca Dusk Porcelain

**Shower Walls** La Belle Antique Blue Polished

**Shower Floor** White Small Hex

Round Wooden Mirror and Navy and Chrome Sconces

Symmons Dia Shower Polished Chrome