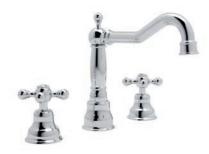

Kohler Artifacts Shower System and Tub Filler with Coordinating Faucet in Vibrant Polished Nickel

Arctic White Quartz Countertop