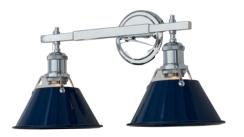

#### DESIGN BOARD

Main Floor Casablanca Dusk Porcelain

**Shower Walls** La Belle Antique Blue Polished

**Shower Floor** White Small Hex

Round Wooden Mirror and Navy and Chrome Sconces

Symmons Dia Shower Polished Chrome