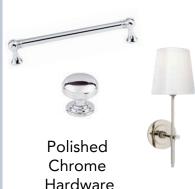

#### DESIGN BOARD

Basalt and Dolomite Honed Floor Tile Bright White Grout

Arctic White Countertop

Maple Haze Cabinetry

Symmons Identity
Polished Chrome Faucet

Polished Chrome Hardware

THE MELISSA McNAMARA GROUP