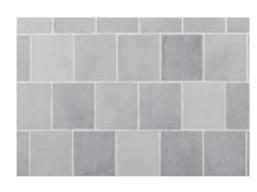

#### DESIGN BOARD

Main Floor Casablanca Dusk Porcelain

**Shower Walls** La Belle Antique Blue Polished

**Shower Floor** White Small Hex

Round Wooden Mirror and Navy and Chrome Sconces

Symmons Dia Shower Polished Chrome