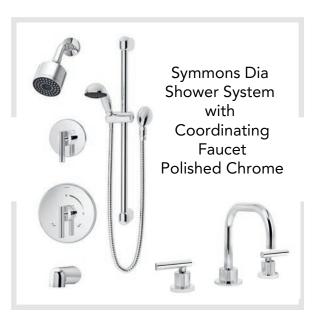

#### DESIGN BOARD

Main Floor Casablanca Dusk Porcelain

**Shower Walls** La Belle Antique Blue Polished

**Shower Floor** White Small Hex

Round Wooden Mirror and Navy and Chrome Sconces

Symmons Dia Shower Polished Chrome