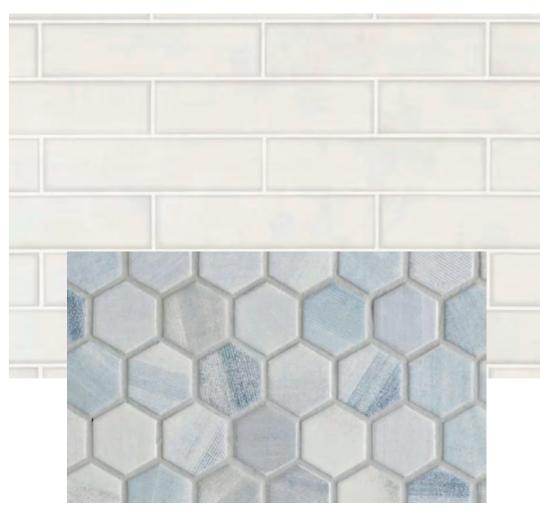

## Basement Bathroom

### DESIGN BOARD

Main Floor Ice Blue 3" Hex

**Shower Walls** La Belle Purity Ceramic Tile

**Shower Floor Beaumont Shadow** Ceramic Penny

Gray and White Floral Inlay Mirror and Polished Nickel and Milk Glass Sconce