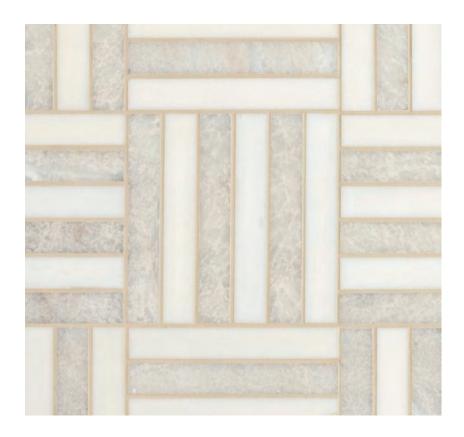

# Primary Bath

Main Floor/Shower Floor Iceberg Dolomite Light Pewter Grout

Shower Walls Zellige Pearl Opal Light Pewter Grout

Wall Sconces and Mirror Nickel Finish

Tedd Wood Maple Alabaster Cabinetry

Polished Nickel Hardware

## Hall Bath

Main Floor Bianco Orion Picket **Light Pewter Grout** 

**Tub Surround** Zellige Perla Polished 5x5" **Light Pewter Grout** 

**Arctic White Countertop** 

Kith Maple Toffee Cabinetry

Aged Brass Mirror and Sconces