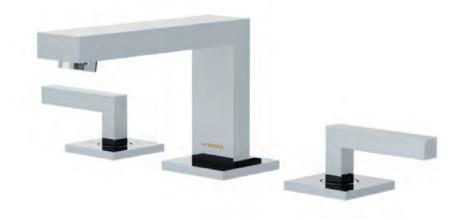

## Powder Loom

Dolomite Framed Mother of Pearl Main Floor Frosty Grout

**Arctic White Countertop** 

Symmons Duro Widespread Polished Chrome Faucet

Vanity Inspiration Photo