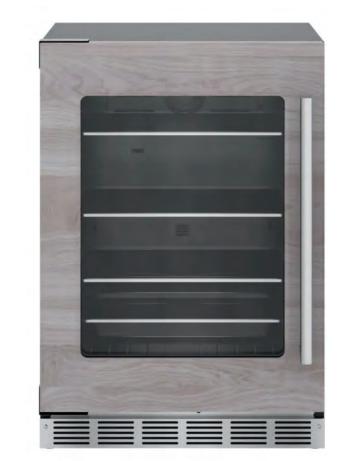

Flooring - Prospect Ash

Wire Brushed

Thermidor Panel Beverage Cooler

Calacutta Zoya Countertop

Crue Pull Down Kitchen Sink Faucet Polished Chrome

Thermador Custom Panel 24" Dishwasher

Thermador Wall Hood

Thermador Gas Pro 36" Harmony Range