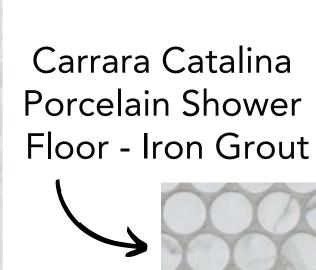

# Primary Bath

Main Floor/Shower Floor Iceberg Dolomite Light Pewter Grout

Shower Walls Zellige Pearl Opal Light Pewter Grout

Wall Sconces and Mirror Nickel Finish

Tedd Wood Maple Alabaster Cabinetry

Polished Nickel Hardware