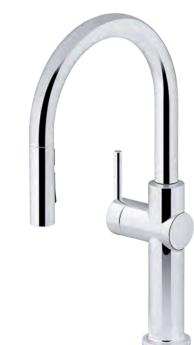

Flooring - Prospect Ash

Wire Brushed

Thermidor Panel Beverage Cooler

Calacutta Zoya Countertop

Crue Pull Down Kitchen Sink Faucet Polished Chrome

Thermador Custom Panel 24" Dishwasher

Thermador Wall Hood

Thermador Gas Pro 36" Harmony Range