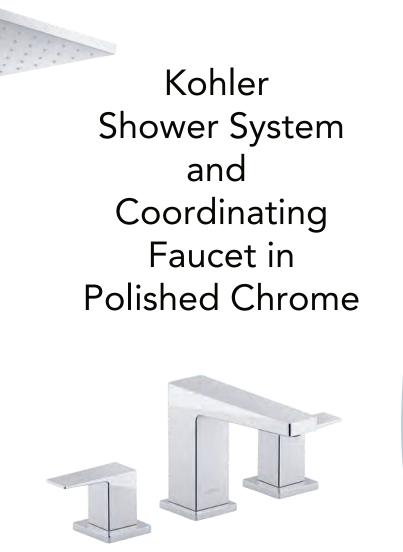

Aged Brass Hardware

Symmons Dia Tub and Shower System with Coordinating Faucet Polished Chrome