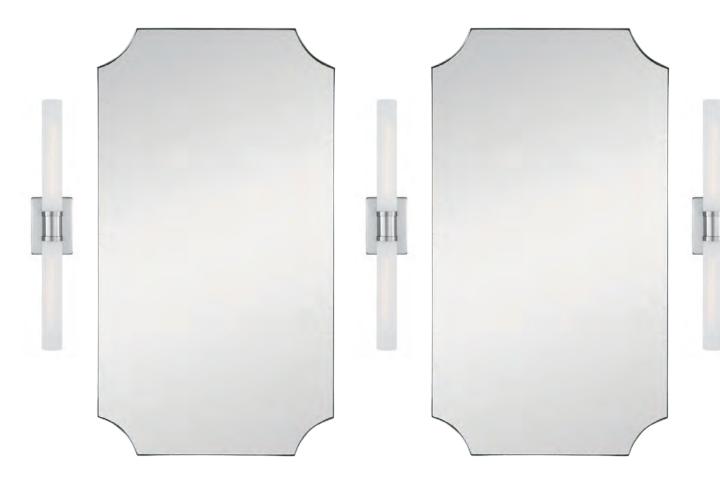

## Hall Bath

Main Floor Bianco Orion Picket **Light Pewter Grout** 

**Tub Surround** Zellige Perla Polished 5x5" **Light Pewter Grout** 

**Arctic White Countertop** 

Kith Maple Toffee Cabinetry

Aged Brass Mirror and Sconces