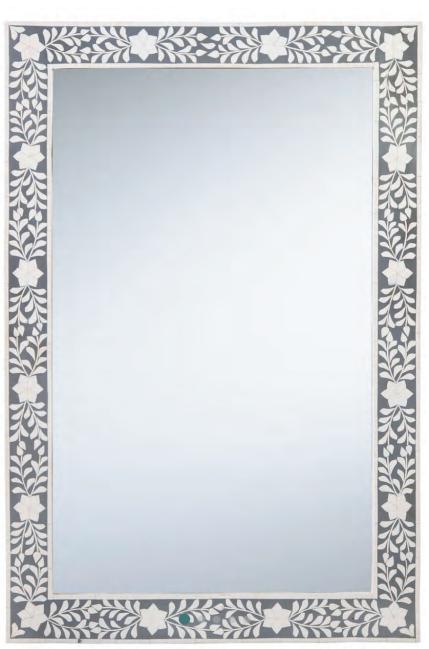

### DESIGN BOARD

Main Floor Ice Blue 3" Hex

**Shower Walls** La Belle Purity Ceramic Tile

**Shower Floor Beaumont Shadow** Ceramic Penny

Gray and White Floral Inlay Mirror and Polished Nickel and Milk Glass Sconce