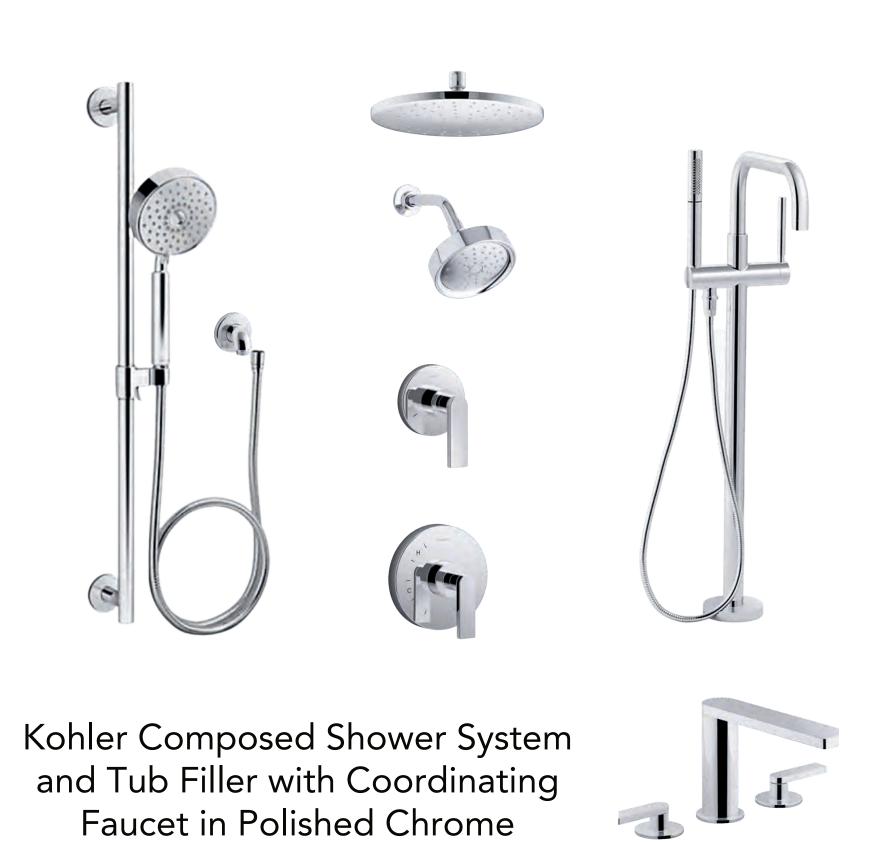

Aged Brass Hardware

Symmons Dia Tub and Shower System with Coordinating Faucet Polished Chrome