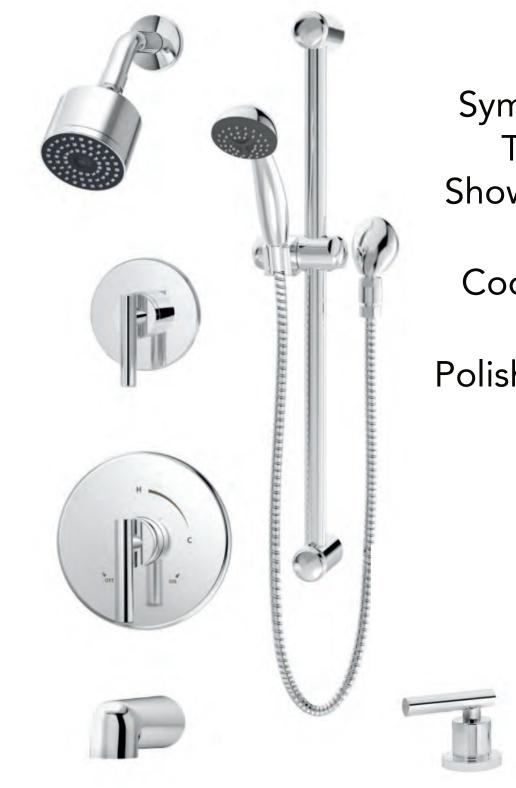

Aged Brass Hardware

Symmons Dia Tub and Shower System with Coordinating Faucet Polished Chrome