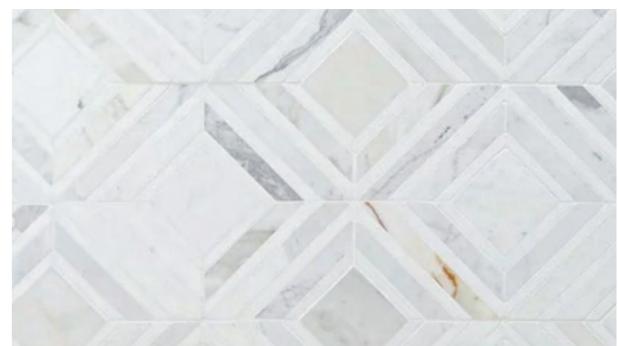

# Primary Bath

Main Floor/Shower Floor Iceberg Dolomite Light Pewter Grout

Shower Walls Zellige Pearl Opal Light Pewter Grout

Wall Sconces and Mirror Nickel Finish

Tedd Wood Maple Alabaster Cabinetry

Polished Nickel Hardware