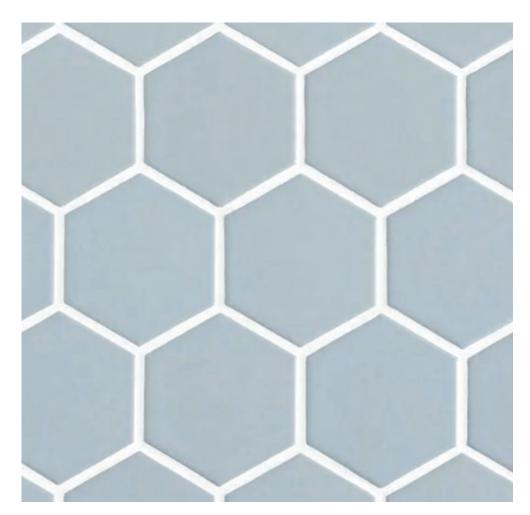

## Basement Bathroom

### DESIGN BOARD

Main Floor Ice Blue 3" Hex

**Shower Walls** La Belle Purity Ceramic Tile

**Shower Floor Beaumont Shadow** Ceramic Penny

Gray and White Floral Inlay Mirror and Polished Nickel and Milk Glass Sconce