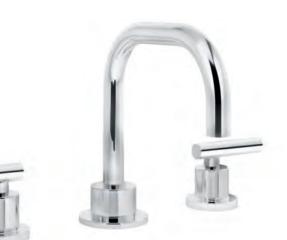

## Powder Loom

Dolomite Framed Mother of Pearl Main Floor Frosty Grout

**Arctic White Countertop** 

Symmons Duro Widespread Polished Chrome Faucet

Vanity Inspiration Photo