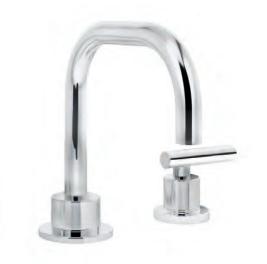

## Powder Loom

Dolomite Framed Mother of Pearl Main Floor Frosty Grout

**Arctic White Countertop** 

Symmons Duro Widespread Polished Chrome Faucet

Vanity Inspiration Photo