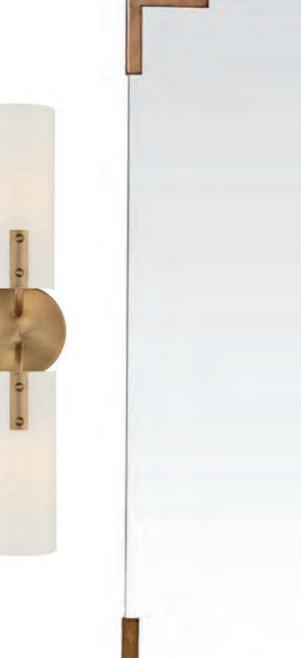

### DESIGN BOARD

Main Floor Ice Blue 3" Hex

**Shower Walls** La Belle Purity Ceramic Tile

**Shower Floor Beaumont Shadow** Ceramic Penny

Gray and White Floral Inlay Mirror and Polished Nickel and Milk Glass Sconce