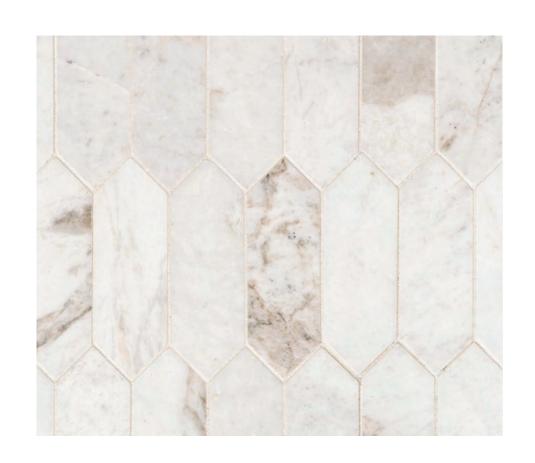

## Hall Bath

Main Floor Bianco Orion Picket **Light Pewter Grout** 

**Tub Surround** Zellige Perla Polished 5x5" **Light Pewter Grout** 

**Arctic White Countertop** 

Kith Maple Toffee Cabinetry

Aged Brass Mirror and Sconces