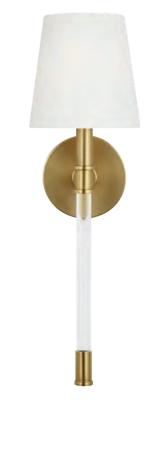

# Primary Bath

Main Floor/Shower Floor Iceberg Dolomite Light Pewter Grout

Shower Walls Zellige Pearl Opal Light Pewter Grout

Wall Sconces and Mirror Nickel Finish

Tedd Wood Maple Alabaster Cabinetry

Polished Nickel Hardware

## Hall Bath

Main Floor Bianco Orion Picket **Light Pewter Grout** 

**Tub Surround** Zellige Perla Polished 5x5" **Light Pewter Grout** 

**Arctic White Countertop** 

Kith Maple Toffee Cabinetry

Aged Brass Mirror and Sconces