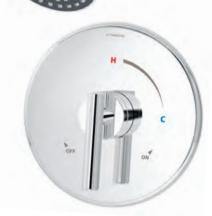

### DESIGN BOARD

Main Floor Ice Blue 3" Hex

**Shower Walls** La Belle Purity Ceramic Tile

**Shower Floor Beaumont Shadow** Ceramic Penny

Gray and White Floral Inlay Mirror and Polished Nickel and Milk Glass Sconce

Symmons Dia Shower Polished Chrome

Symmons Dia Faucet Polished Chrome

Carrara Morro Countertop

Tedd Wood Maple Alabaster Cabinetry