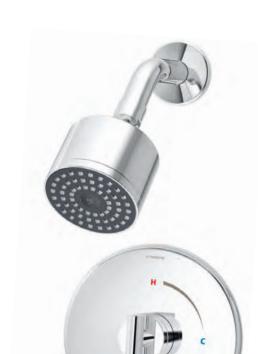

## Hall Bath

Main Floor Bianco Orion Picket **Light Pewter Grout** 

**Tub Surround** Zellige Perla Polished 5x5" **Light Pewter Grout** 

**Arctic White Countertop** 

Kith Maple Toffee Cabinetry

Aged Brass Mirror and Sconces

Aged Brass Hardware

Symmons Dia Tub and Shower System with Coordinating Faucet Polished Chrome