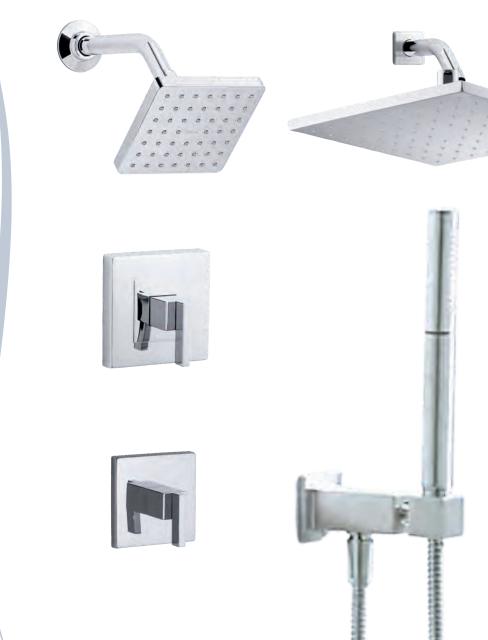

Aged Brass Hardware

Symmons Dia Tub and Shower System with Coordinating Faucet Polished Chrome