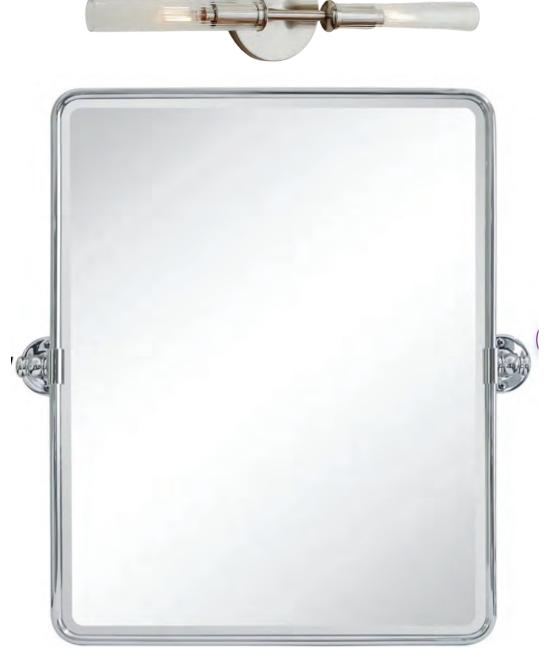

# Primary Bath

Main Floor/Shower Floor Iceberg Dolomite Light Pewter Grout

Shower Walls Zellige Pearl Opal Light Pewter Grout

Wall Sconces and Mirror Nickel Finish

Tedd Wood Maple Alabaster Cabinetry

Polished Nickel Hardware