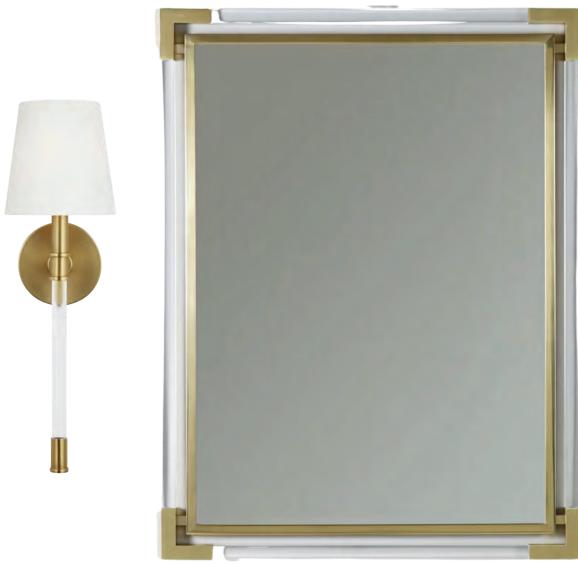

# Primary Bath

Main Floor/Shower Floor Iceberg Dolomite Light Pewter Grout

Shower Walls Zellige Pearl Opal Light Pewter Grout

Wall Sconces and Mirror Nickel Finish

Tedd Wood Maple Alabaster Cabinetry

Polished Nickel Hardware

## Hall Bath

Main Floor Bianco Orion Picket **Light Pewter Grout** 

**Tub Surround** Zellige Perla Polished 5x5" **Light Pewter Grout** 

**Arctic White Countertop** 

Kith Maple Toffee Cabinetry

Aged Brass Mirror and Sconces