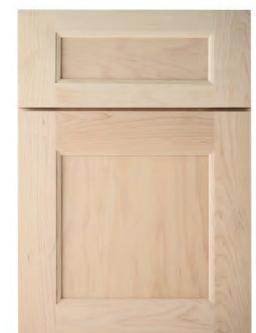

#### Tedd Wood Cabinetry Styles

Cabinet Finishes

Alabaster (surround)

Quarter Sewn Oak Natural (island)

Crue Single

Handle

Bar Sink

Matte Black