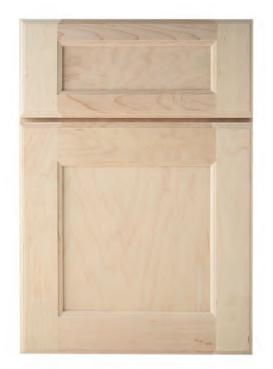

#### Tedd Wood Cabinetry Styles

Cabinet Finishes

Alabaster (surround)

Quarter Sewn Oak Natural (island)

Crue Single

Handle

Bar Sink

Matte Black