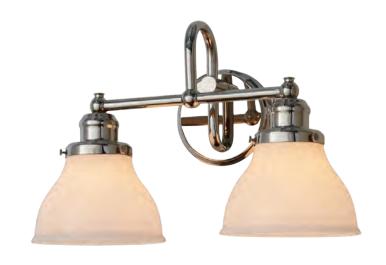

### DESIGN BOARD

Main Floor Ice Blue 3" Hex

**Shower Walls** La Belle Purity Ceramic Tile

**Shower Floor Beaumont Shadow** Ceramic Penny

Gray and White Floral Inlay Mirror and Polished Nickel and Milk Glass Sconce