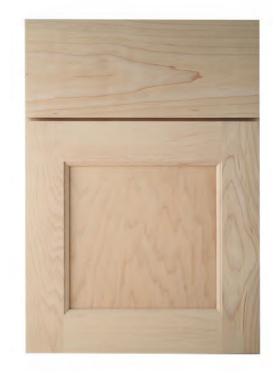

#### Tedd Wood Cabinetry Styles

Cabinet Finishes

Alabaster (surround)

Quarter Sewn Oak Natural (island)

Crue Single

Handle

Bar Sink

Matte Black