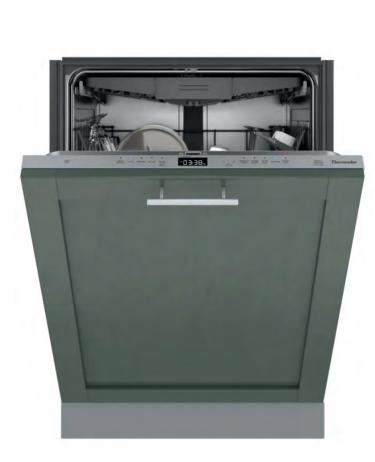

Flooring - Prospect Ash

Wire Brushed

Thermidor Panel Beverage Cooler

Calacutta Zoya Countertop

Crue Pull Down Kitchen Sink Faucet Polished Chrome

Thermador Custom Panel 24" Dishwasher

Thermador Wall Hood

Thermador Gas Pro 36" Harmony Range